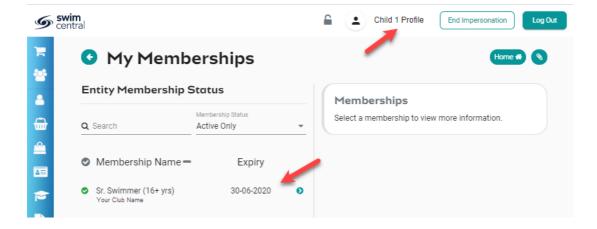

To view your purchased memberships, go back into your family group and select the profile you wish to view memberships.

Page **6** of **7** 

From that child profile's dashboard, select *My Memberships* to see which clubs you have purchased a membership with.

A list of all memberships that have been purchased in Swim Central for that child will appear along with their expiry dates. Select the membership itself to view details on the right.