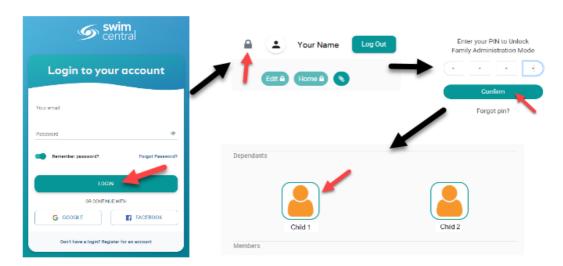

If you are a Parent/Principal of a family group buying a membership for a child/dependant, Login to Swim Central and impersonate the member of your family who you wish to purchase the product for. You will need to Unlock your family group (by clicking on the lock icon at the top right of the screen and entering your family PIN) and then click on the correct name to impersonate the member.

You will land on that child's dashboard. From the menu options on the left-hand navigation panel, select **Shopping**.

There are multiple options to find your clubs packages, including using the Swim Finder. However, the quickest and easiest way to find a membership product is to search the club name in the search bar.