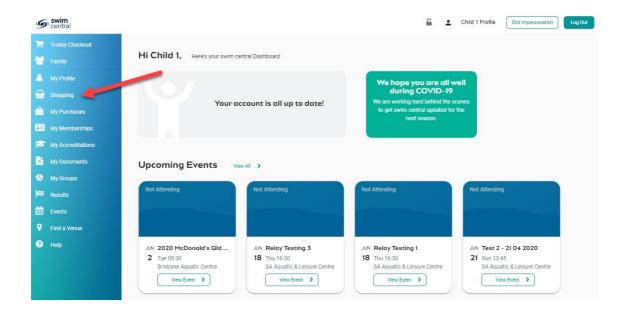

You will land on that child's dashboard. From the menu options on the left-hand navigation panel, select **Shopping**.

There are multiple options to find your clubs packages, including using the Swim Finder. However, the quickest and easiest way to find a membership product is to search the club name in the search bar.