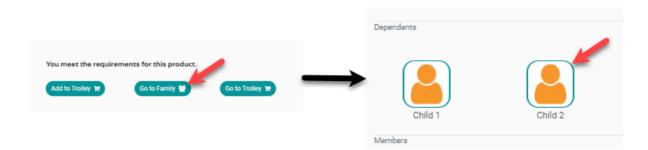

\*\*NOTE: You must impersonate each child, so the correct product is allocated to the correct child profile.

A summary of your trolley contents will be displayed. Each product will have the product name, club and member name to whom each product will belong to. Confirm these details and the quantity of memberships being purchased per profile, read and agree to the T&Cs, then select *Checkout*.