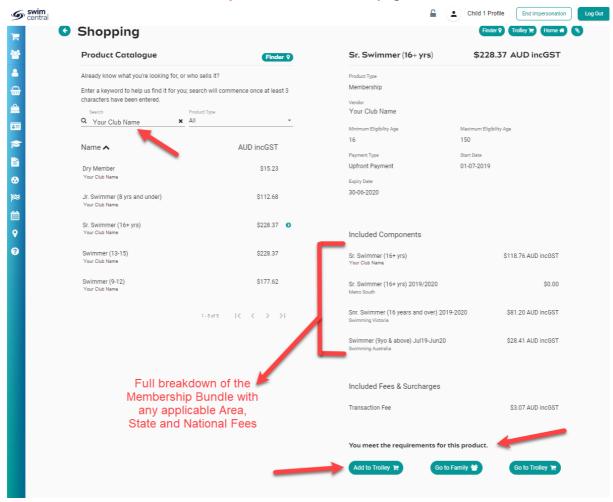

You will land on that child's dashboard. From the menu options on the left-hand navigation panel, select **Shopping**.

There are multiple options to find your clubs packages, including using the Swim Finder. However, the quickest and easiest way to find a membership product is to search the club name in the search bar.

Select your chosen membership package from the list. Further information about the product, including member eligibility and price, will appear on the right-hand side. If the swimmer meets the requirements criteria established by the club for that membership, you will be able to select *Add to Trolley* at the bottom of the page.

Your selected product will now be in the *Shopping Trolley*. The number notification on the shopping trolley, on the top task bar will indicate this.

If you only need to purchase the one membership for the one child, select *Go to Trolley* and proceed with checkout.