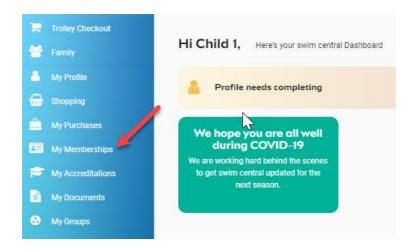

To view your purchased memberships, go back into your family group and select the profile you wish to view memberships.

Page **6** of **7** 

From that child profile's dashboard, select *My Memberships* to see which clubs you have purchased a membership with.

A list of all memberships that have been purchased in Swim Central for that child will appear along with their expiry dates. Select the membership itself to view details on the right.