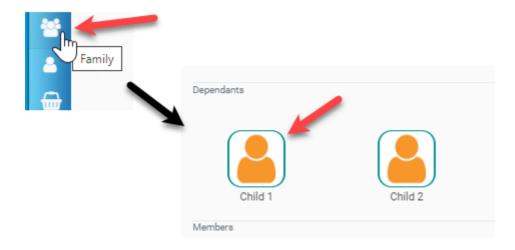

To view your purchased memberships, go back into your family group and select the profile you wish to view memberships.

Page **6** of **7** 

From that child profile's dashboard, select *My Memberships* to see which clubs you have purchased a membership with.