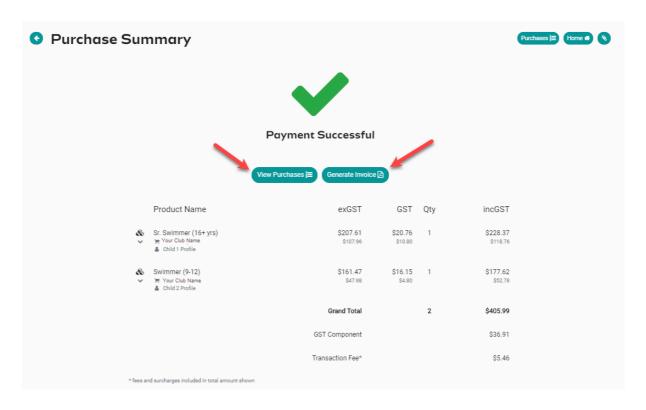

## Enter Payment Details then select *Purchase*

Page **5** of **7** 

Providing your payment is Successful, you will be taken to the below page where you can *View Purchases* and/or *Generate Invoice* to download. You will also receive an email confirmation of this transaction.