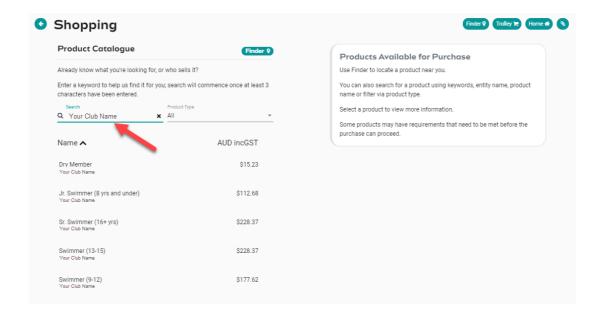

You will land on that child's dashboard. From the menu options on the left-hand navigation panel, select **Shopping**.

There are multiple options to find your clubs packages, including using the Swim Finder. However, the quickest and easiest way to find a membership product is to search the club name in the search bar.

Select your chosen membership package from the list. Further information about the product, including member eligibility and price, will appear on the right-hand side. If the swimmer meets the requirements criteria established by the club for that membership, you will be able to select *Add to Trolley* at the bottom of the page.