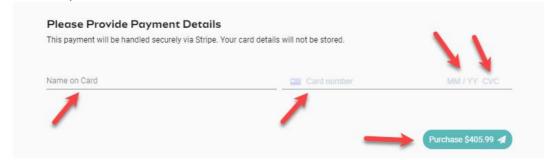

## Enter Payment Details then select *Purchase*

Page **5** of **7** 

Providing your payment is Successful, you will be taken to the below page where you can *View Purchases* and/or *Generate Invoice* to download. You will also receive an email confirmation of this transaction.